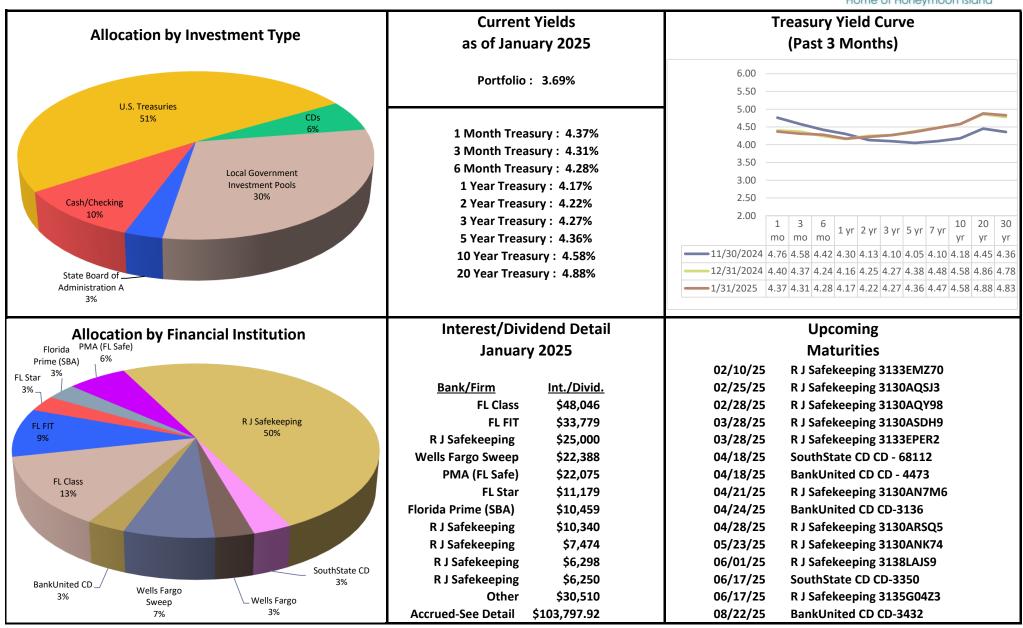

## **January 2025 Investment Report**









| nvestment Desc                 | Accrued